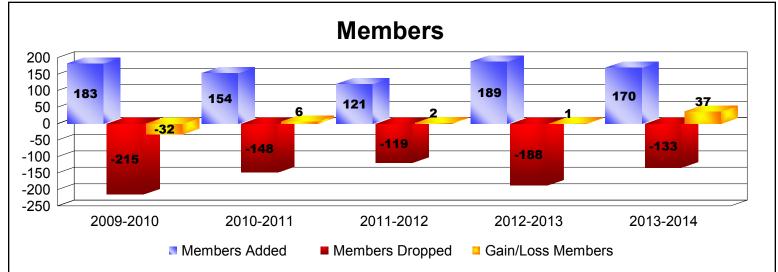

District LC 2

As of June 2014 Cumulative

| Year      | New<br>Clubs | Dropped<br>Clubs | Gain/<br>Loss<br>Clubs | New<br>Members | Charter<br>Members | Reinstate<br>Members | Transfer<br>Members | Total<br>Member<br>Added | Total<br>Members<br>Dropped | Gain/<br>Loss<br>Members |
|-----------|--------------|------------------|------------------------|----------------|--------------------|----------------------|---------------------|--------------------------|-----------------------------|--------------------------|
| 2009-2010 | 2            | -4               | -2                     | 126            | 45                 | 7                    | 5                   | 183                      | -215                        | -32                      |
| 2010-2011 | 0            | -1               | -1                     | 134            | 1                  | 2                    | 17                  | 154                      | -148                        | 6                        |
| 2011-2012 | 0            | 0                | 0                      | 114            | 0                  | 1                    | 6                   | 121                      | -119                        | 2                        |
| 2012-2013 | 1            | -1               | 0                      | 156            | 20                 | 7                    | 6                   | 189                      | -188                        | 1                        |
| 2013-2014 | 2            | 0                | 2                      | 127            | 41                 | 2                    | 0                   | 170                      | -133                        | 37                       |
| Average   | 1            | -1               | 0                      | 131            | 21                 | 4                    | 7                   | 163                      | -161                        | 3                        |