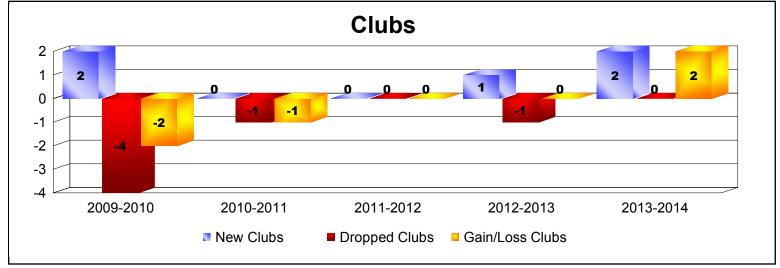

District LC 2

As of June 2014 Cumulative

| Year      | New<br>Clubs | Dropped<br>Clubs | Gain/<br>Loss<br>Clubs | New<br>Members | Charter<br>Members | Reinstate<br>Members | Transfer<br>Members | Total<br>Member<br>Added | Total<br>Members<br>Dropped | Gain/<br>Loss<br>Members |
|-----------|--------------|------------------|------------------------|----------------|--------------------|----------------------|---------------------|--------------------------|-----------------------------|--------------------------|
| 2009-2010 | 2            | -4               | -2                     | 126            | 45                 | 7                    | 5                   | 183                      | -215                        | -32                      |
| 2010-2011 | 0            | -1               | -1                     | 134            | 1                  | 2                    | 17                  | 154                      | -148                        | 6                        |
| 2011-2012 | 0            | 0                | 0                      | 114            | 0                  | 1                    | 6                   | 121                      | -119                        | 2                        |
| 2012-2013 | 1            | -1               | 0                      | 156            | 20                 | 7                    | 6                   | 189                      | -188                        | 1                        |
| 2013-2014 | 2            | 0                | 2                      | 127            | 41                 | 2                    | 0                   | 170                      | -133                        | 37                       |
| Average   | 1            | -1               | 0                      | 131            | 21                 | 4                    | 7                   | 163                      | -161                        | 3                        |